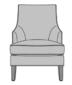

# valmorena Lounge

From the gently curved back, to the flared arms and legs, and the piping on the base, arms and cushion, the Valmorena lounge chair's high style gives it universal appeal. Piping is standard on base, arms and cushion; nail head trim is optional.

Model: VAL1A 27W 32.5D 39.5H 21SW 20SD 19.5SH 24AH