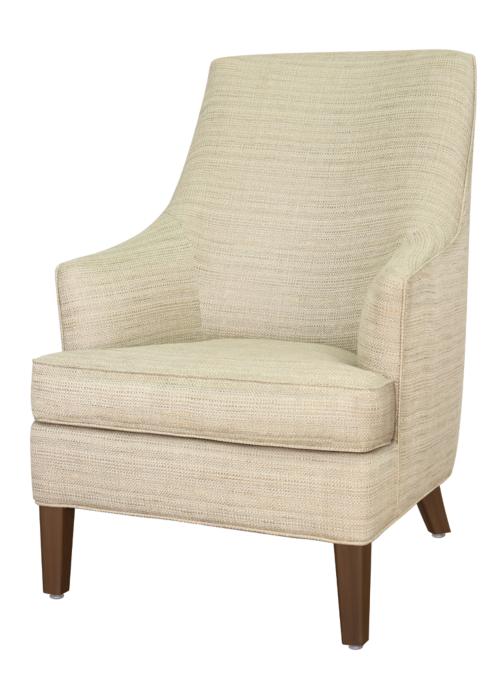

# valmorena Lounge

From the gently curved back, to the flared arms and legs, and the piping on the base, arms and cushion, the Valmorena lounge chair's high style gives it universal appeal. Piping is standard on base, arms and cushion; nail head trim is optional.

Model: VAL1A 27W 32.5D 39.5H 21SW 20SD 19.5SH 24AH

### Statement of Line

**VAL1A** 27W 32.5D 39.5H 24AH

27W 32.5D 39.5H 24AH