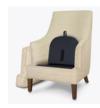

# valmorena Lounge

From the gently curved back, to the flared arms and legs, and the piping on the base, arms and cushion, the Valmorena lounge chair's high style gives it universal appeal. Piping is standard on base, arms and cushion; nail head trim is optional.

Optional Nail Head Trim

Optional nail head trim only available along base.

Removable Seat Deck

Removable seat deck prevents buildup of debris and provides for easy maintenance.