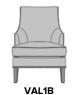

tyle gives it universal appeal. Piping is standard on base, arms and cushion; nail head trim is optional.



Model: VAL1A 27W 32.5D 39.5H 21SW 20SD 19.5SH 24AH

## Features



#### **Durable Finish**

Kwalu's solid surface (1/8" thick) proprietary finish doesn't have any of the drawbacks of wood. The frames are moisture impervious, graffiti-resistant, easy to clean and maintenance-free.



Optional Nail Head Trim

Optional nail head trim only available along base.



Removable Seat Deck

Removable seat deck prevents buildup of debris and provides for easy maintenance.



#### 10 Year Warranty

We offer a 10 Year Performance Warranty on both construction and finish, so the product is guaranteed to stay looking like new for 10 years.

### Statement of Line



**VAL1A** 27W 32.5D 39.5H 24AH



27W 32.5D 39.5H 24AH